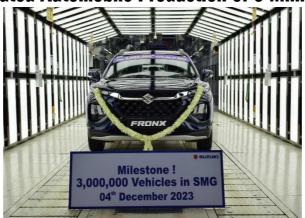

## Suzuki's Gujarat Plant in India Achieves Accumulated Automobile Production of 3 Million Units

Suzuki Motor Gujarat Private Limited (SMG), an automobile production company in India, has achieved accumulated automobile production of 3 million units on 4 December 2023.

SMG started production in February 2017 and achieved accumulated production of 3 million units in 6 years and 11 months, the fastest in any Suzuki production plant. The 3 millionth vehicle produced was the Fronx. As Suzuki's global production plant, SMG produces models not only for Indian market, but also for export. These models are exported to regions including Latin America and Africa. Production of BEVs is also planned to start in FY2024.