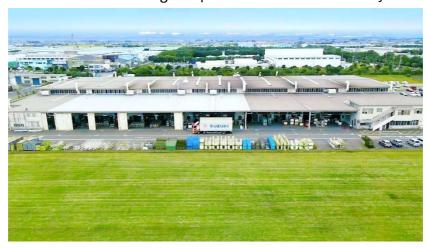

## Suzuki Cooperates for the Manufacturing of Flying Cars in Iwata, Shizuoka

- Concludes Manufacturing Cooperation Contract with SkyDrive -

Plant owned by the Suzuki Group in Iwata, Shizuoka

Suzuki Motor Corporation (hereinafter "Suzuki") has concluded a Manufacturing Cooperation Contract with SkyDrive Inc. (headquartered in Toyota City, Aichi Prefecture; Tomohiro Fukuzawa, CEO and Representative Director; hereinafter "SkyDrive"), for the manufacturing of "flying cars".

SkyDrive has established a 100% owned subsidiary Sky Works Inc. (Nobuo Kishi, President) to manufacture "flying cars". The company will utilize a plant owned by the Suzuki Group in Iwata City, Shizuoka Prefecture, and aim to start the manufacturing of "SKYDRIVE (SD-05 type)" around spring of 2024.