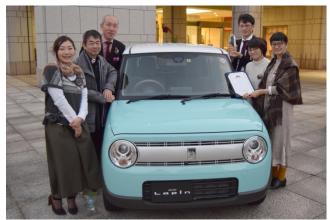

## Suzuki Alto Lapin Minicar Wins the Grand Prize of the Auto Color Awards 2015-2016

Color team of the Design Department

Suzuki Motor Corporation's Alto Lapin\* minicar has won the Grand Prize of the Auto Color Awards 2015-2016, which is organized by the Japan Fashion Color Association (JAFCA). The examination took place on 12 December, 2015 at the Yokohama Museum of Art. The Grand Prize is awarded to the most excellent overall color design. It is the second Grand Prize for Suzuki following the Hustler minicar in the previous year.