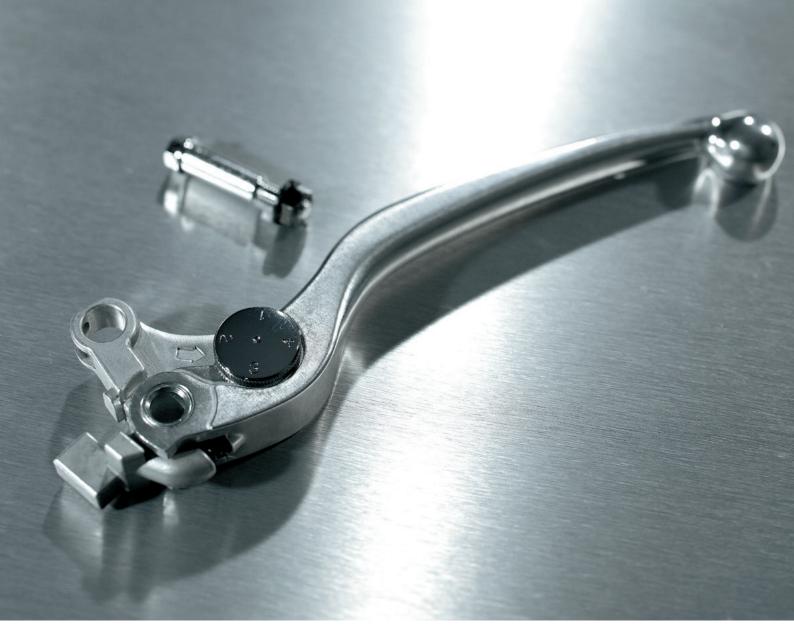

Lever

## LEVER, TURN SIGNAL, REARVIEW MIRROR, MUFFLER

The following parts are sometimes replaced by non genuine parts, because some customers choose them for design and function purpose in their preferences. However, we strongly recommend to use Suzuki Genuine Parts as replacements.

Every Suzuki Genuine Part meets all the relevant safety standards, proving quality high enough to assure safety. We also recommend to use Suzuki Genuine Parts because they have been designed by Suzuki designers to be the forms matched to the esthetic shape of each model.

By using Suzuki Genuine Parts, you can reproduce the original performance of a motorcycle for both functionality and appearance.