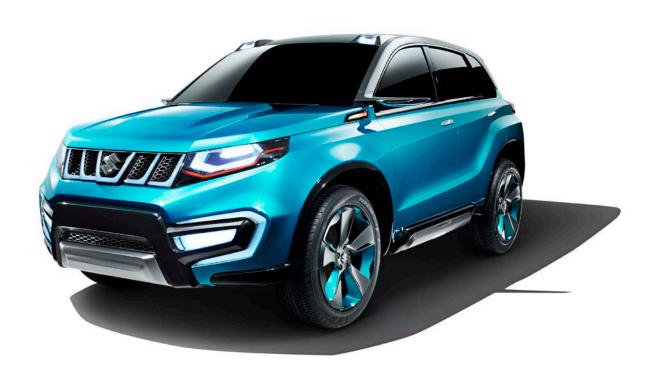

#### iV-4

iV-4 is concept model which has realized strong compact SUV design and driving performance by adopting next-generation 4WD system ALLGRIP, in addition to a design with futuristic touches such as the illuminated grille while inheriting traditional Suzuki SUV design.