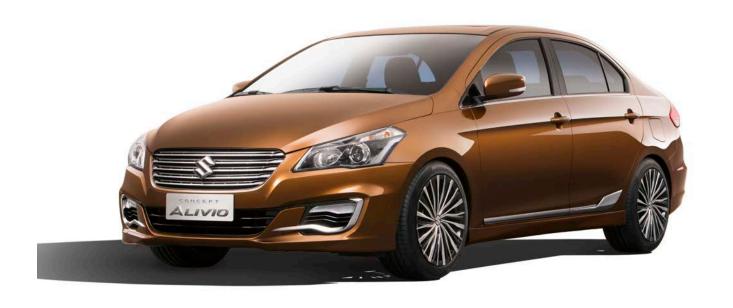

## <Concept model> Concept ALIVIO

Concept ALIVO is a further refinement toward production model of the AUTHENTICS, a model exhibited at the Shanghai International Automobile Industry Exhibition held in April 2013.

#### <Features>

- Low and wide styling which gives a sense of stability.
- Sporty & Noble design by adopting smooth curved surface and sharp character lines.
- 1586cm<sup>3</sup> water-cooled, four-stroke in-line four-cylinder DOHC 16-valve VVT gasoline engine, with increased output and improved fuel efficiency by reduction of weight and frictional resistance.
- Newly-developed, lightweight and compact six-speed automatic transmission with improved fuel efficiency.
- Overall length 4,545mm x overall width 1,730mm x overall height 1,475mm